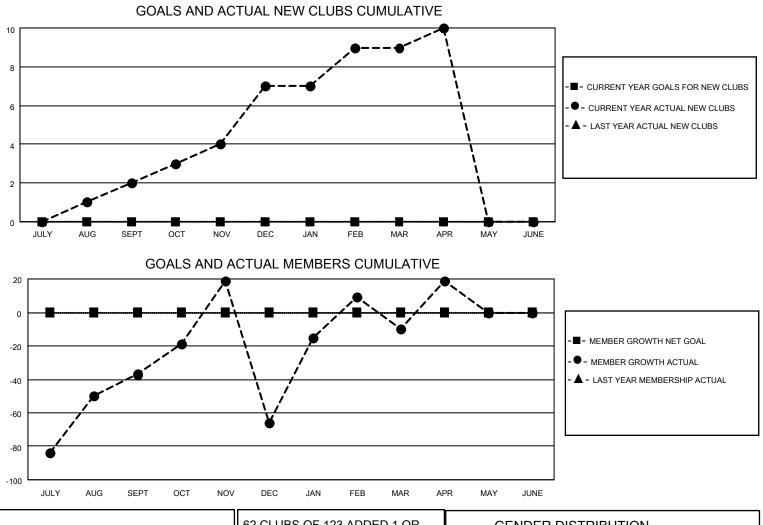

## LOCATION NEPAL

District 325 G

Results as of: 4/30/2023

| Clubs                 |               |           |               | Members               |                         |                         |                                                    |
|-----------------------|---------------|-----------|---------------|-----------------------|-------------------------|-------------------------|----------------------------------------------------|
| RESULTS FOR 2022-2023 |               |           |               | RESULTS FOR 2022-2023 |                         |                         |                                                    |
| QUARTER               | NEW CLUB GOAL | NEW CLUBS | DROPPED CLUBS | QUARTER MEI           | MBER GROWTH NET<br>GOAL | MEMBER GROWTH<br>ACTUAL | DROPPED<br>MEMBERS ACTUAL<br>(including transfers) |
| JULY/AUG/SEPT         | 0             | 2         | 2             | JULY/AUG/SEPT         | 0                       | 142                     | 173                                                |
| OCT/NOV/DEC           | 0             | 5         | 1             | OCT/NOV/DEC           | 0                       | 183                     | 202                                                |
| JAN/FEB/MAR           | 0             | 2         | 1             | JAN/FEB/MAR           | 0                       | 115                     | 69                                                 |
| APR/MAY/JUNE          | 0             | 1         | 0             | APR/MAY/JUNE          | 0                       | 62                      | 16                                                 |